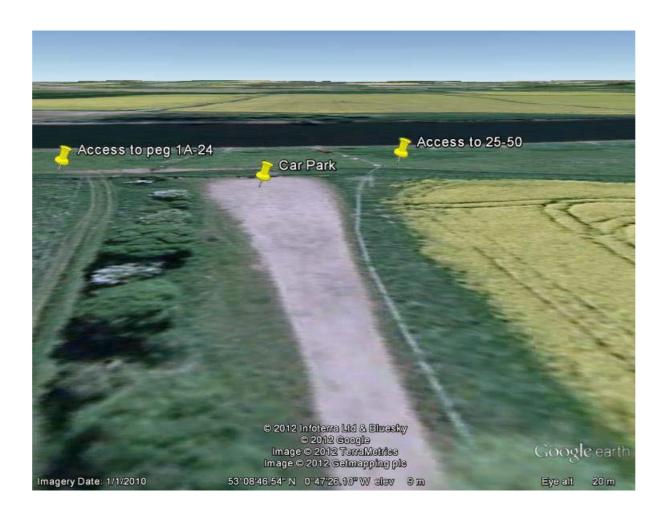

58"03"58,38" N 0"45"51.00" W clev 18 m

Eyealt 15m

Then you drive along the dirt track for about 1 mile until you get to the car park

Park up and walk to your peg and carry your gear to your peg no parking

behind your peg