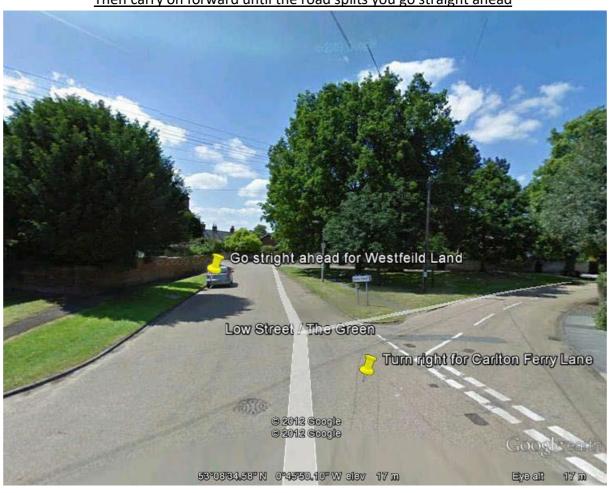

## Westfield Lane, Collingham, Newark NG23 7LN (SATNAV)

If you are arriving into Collingham on the A1133 from Newark on Trent the as you arrive into the village you turn left at The Green

Then carry on forward until the road splits you go straight ahead

Then go round the left-hand bend & turn right on to Westfield Lane

South Collingham

Turn right here for weir fellid

Church Street / Westfield Lane

© 2012 Google
© 2012 Google
© 2012 Google

Then drive down Westfield Lane for about 1 mile until the road bends to the left you go straight on down the dirt track