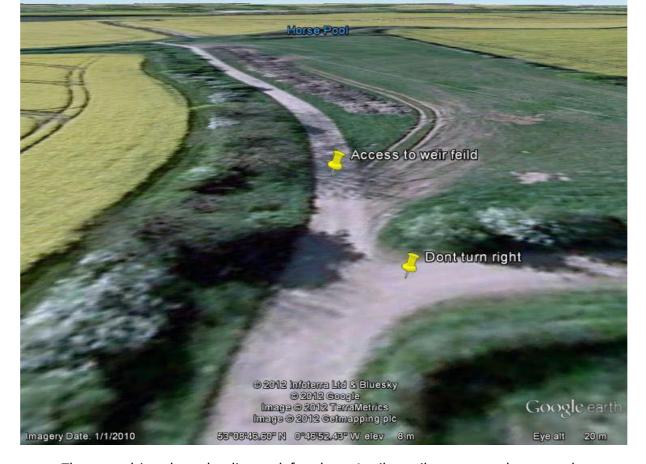

58"03"58,38" N 0"45"51.00" W clev 18 m

Eyealt 15m

Then you drive along the dirt track for about 1 mile until you get to the car park

Park up and walk to your peg and carry your gear to your peg no parking