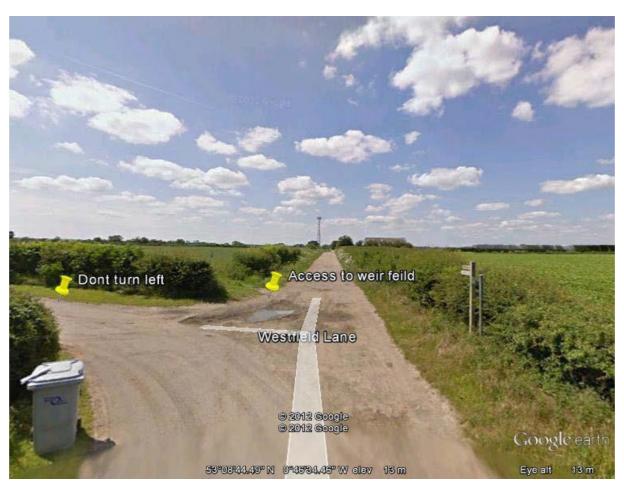

Then go round the left-hand bend & turn right on to Westfield Lane

South Collingham

Turn right here for weir fellid

Church Street / Westfield Lane

© 2012 Google
© 2012 Google
© 2012 Google

Then drive down Westfield Lane for about 1 mile until the road bends to the left you go straight on down the dirt track