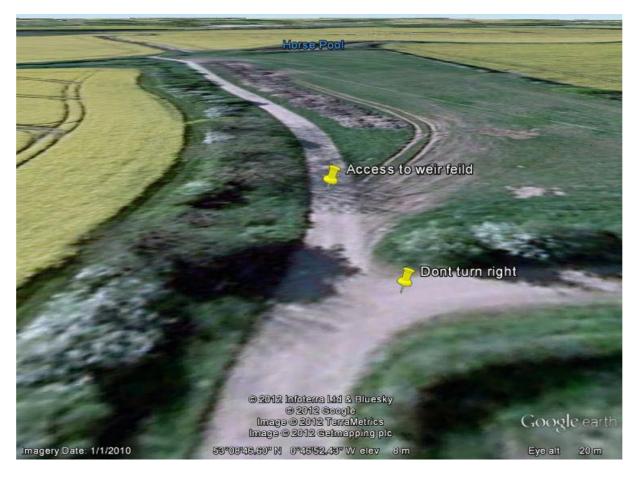

<u>Then drive down Westfield Lane for about 1 mile until the road bends to the left you go</u>
<u>straight on down the dirt track</u>

Then come to a split in the road you go straight on

Then you drive along the dirt track for about 1 mile until you get to the car park