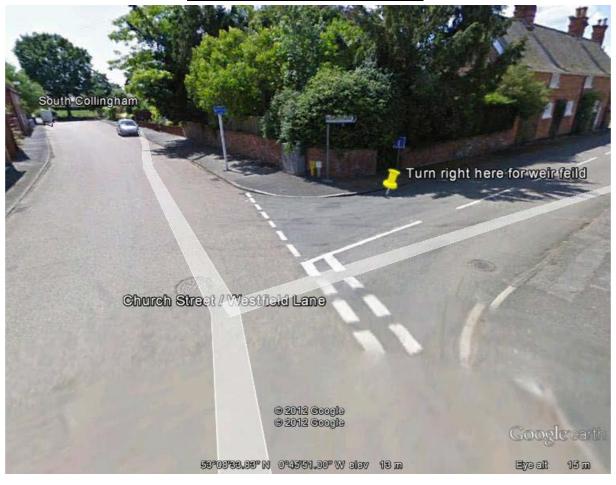

Then the North Collingham church will come up on your left-hand side you go straight on for half a mile

Then turn right on to Stocks Hill and go Straight ahead for 100yards

Then turn right on to Westfield Lane