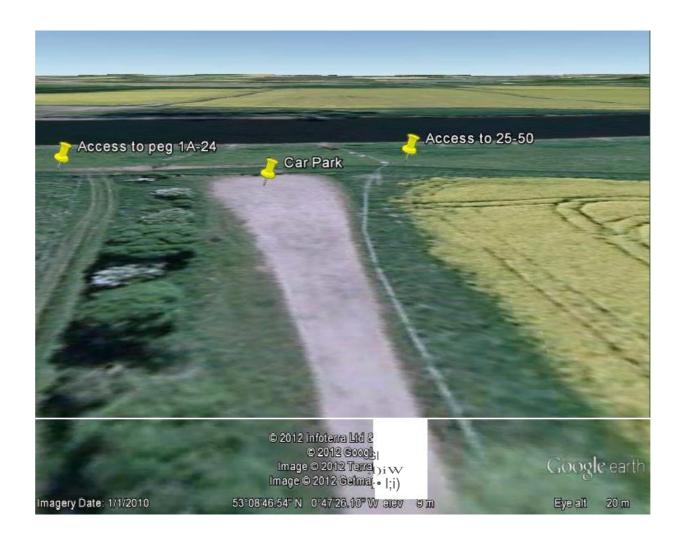

<u>Then drive down Westfield Lane for about 1 mile until the road bends to the left you go</u>
<u>straight on down the dirt track</u>

Then come to a split in the road you go straight on

Then you drive along the dirt track for about 1 mile until you get to the car park

Park up and walk to your peg and carry your gear no parking behind pegs

please take your rubbish home with you