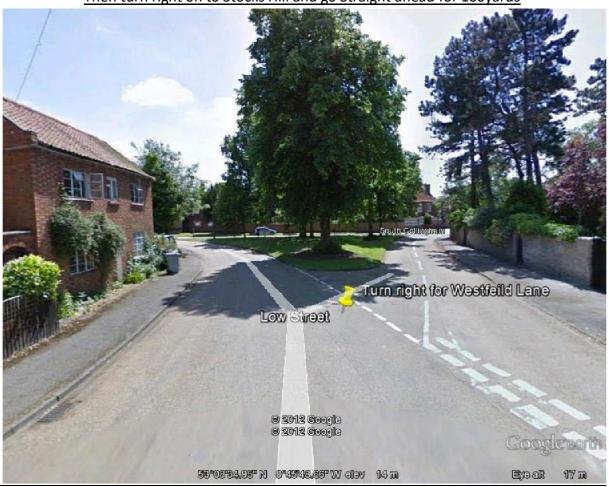

Then the North Collingham church will come up on your left-hand side you go straight on for half a mile

Then turn right on to Stocks Hill and go Straight ahead for 100yards

Then turn right on to Westfield Lane