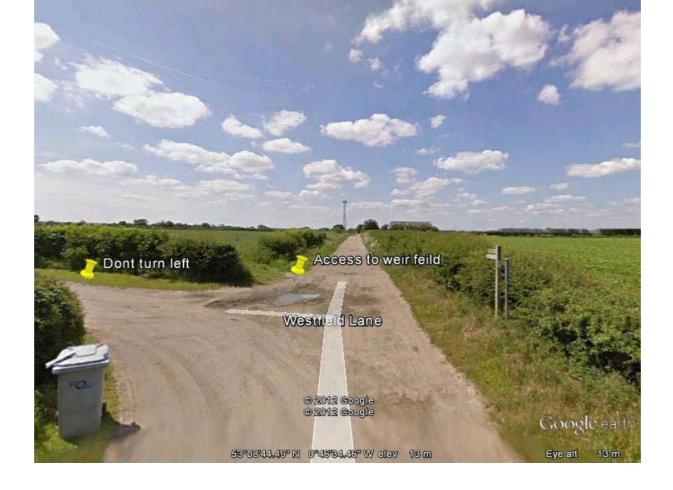

<u>Then drive down Westfield Lane for about 1 mile until the road bends to the left you go</u>
<u>straight on down the dirt track</u>

Then come to a split in the road you go straight on

Then you drive along the dirt track for about 1 mile until you get to the car park