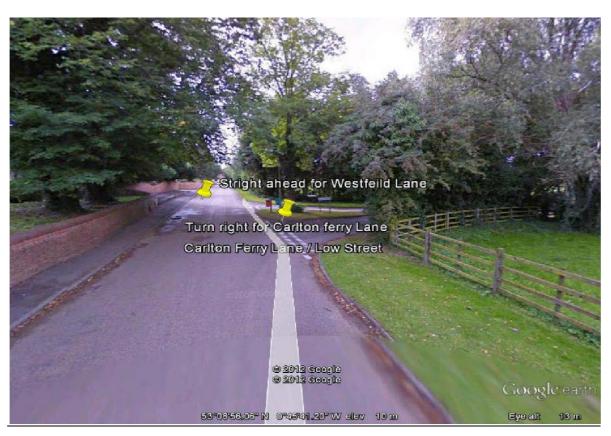

Then the North Collingham church will come up on your left-hand side you go straight on for half a mile

Then turn right on to Stocks Hill and go Straight ahead for 100yards

Then turn right on to Westfield Lane

<u>Then drive down Westfield Lane for about 1 mile until the road bends to the left you go</u>
<u>straight on down the dirt track</u>

Then come to a split in the road you go straight on

Then you drive along the dirt track for about 1 mile until you get to the car park