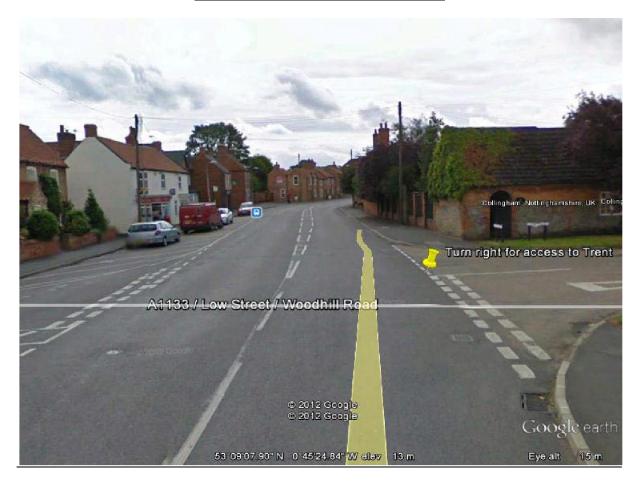

## Carlton Ferry Lane Collingham, Newark NG23 7LZ (SATNAV)

If you are arriving into Collingham on the A1133 from Newton on Trent as you arrive into the village you turn Right on to Low Street

Then the North Collingham church will come up on your left-hand side you turn right on to Carlton Ferry Lane for pegs 51-231 go over the bride and carry straight on for about 2 miles