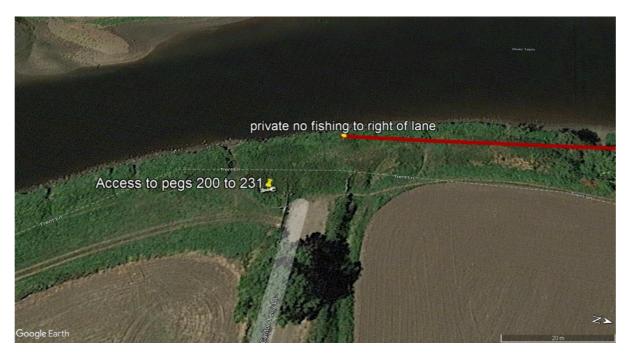

## Then if you want to fish pegs 200-231 drive to the end of the lane to the car park Then walk and carry your gear to your peg

No fishing to right of lane members only please take your rubbish home with you