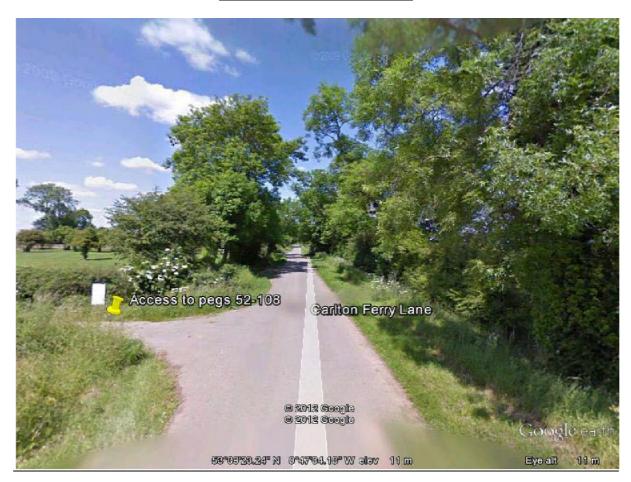

Then if you want to fish pegs 52-108 turn in here and drive up to the flood bank turn left and drive to park behind your peg

Then if you want to fish pegs 134-200 (conveyor field) then turn left here open the gate drive through the gate then close the gate behind you. You can park behind pegs 134 to 166.Pegs