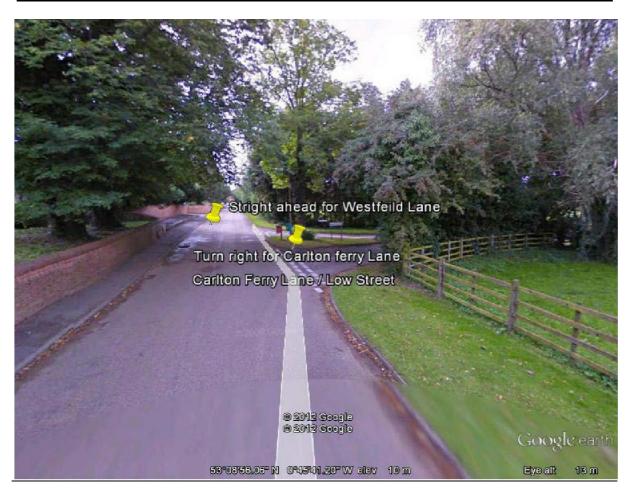

## Carlton Ferry Lane Collingham, Newark NG23 7LZ (SATNAV)

If you are arriving into Collingham on the A1133 from Newton on Trent as you arrive into the village you turn Right on to Low Street

Then the North Collingham church will come up on your left-hand side you turn right on to Carlton Ferry Lane for pegs 51-231 go over the bride and carry straight on for about 2 miles