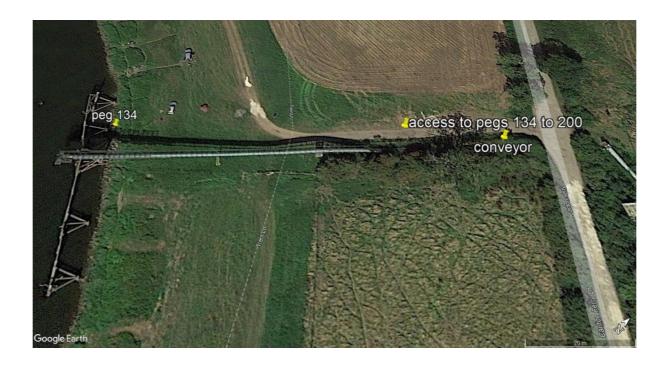

Then if you want to fish pegs 52-108 turn in here and drive up to the flood bank turn left and drive to park behind your peg

Then if you want to fish pegs 134-200 (conveyor field) then turn left here open the gate drive through the gate then close the gate behind you. You can park behind pegs 134 to 166.Pegs

167 to 200 you have to walk and carry your gear